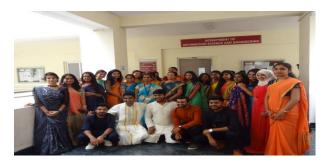

ell-known diplomats, scholar, president of India and above all a teacher. As a tribute to this great teacher, his birthday has been observed as teachers' day.

A celebration conducted at department wise by their students on 5th September2018. The whole function was planned by Final year students with permission from HOD. We decided that, the responsibility of teaching is taken up by the students as an appreciation for their teachers. As per the Indian culture, we always start our work with prayer. The Event is organized in the afternoon session From 2:00 p.m to 4.00 p.m. All participated Faculty were appreciated by giving Pen as token of love. Then Students Volunteers did Dance performance for Faculty and followed by speech by Faculty member and finally sweet and snack distribution done.



Teacher's Day Celebration

Dr. RV Praveena Gowda Principal The Oxford College of Engineering Sommanshall, Hosur Road Bengaluru-560 068

Hosur Road, Bommanahalli, Bengaluru-560 068

Website: www.theoxford.edu Email: enghodise@theoxford.edu

(Approved by AICTE, New Delhi, Accredited by NBA, NAAC, New Delhi & Affiliated to VTU, Belgaum)

Women's Day celebration

"There is a Woman at the beginning of all great things"

"Women are meant to beloved, not to be understood"

On the special occasion of International Women's day. The department of EEE organized women's day on Thursday March 15<sup>th</sup>, 2018 in the presence of principal, vice principal, and all the HOD's of The Oxford college of Engineering. All the department lady faculties had participated in the event.

The Events organised