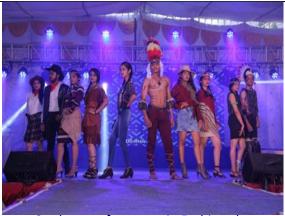

In a display of ethnic dresses the students came one after another on to the stage and explained briefly about the dress they were wearing in the Fashion show. Best ethnic women dress, Best ethnic male dress were also judged by Dr.R V Praveena Gowda and all HOD of Various Department and given away Trophy during the function. The main message of the celebration was to respect the tradition and recognize the culture of our Country.

**Fashion show Activity** 

PRINCIPAL

Dr. RV Praveena Gowda

Principal

The Oxford College of Engineering

Bommanahalli, Hosur Road

Bengaluru-560 068