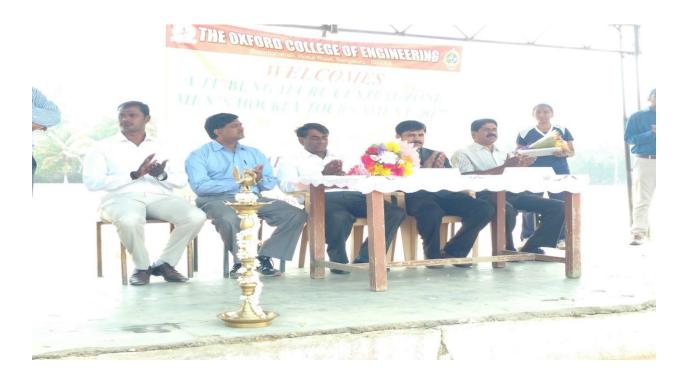

### Athletic meet 2017

Dr. R praveena gowda , principal and all department HODs chaired the Meet, and made the event more colorful with active participation of department heads, teaching and non teaching staff.

### Staff events

Athletic meet individual champions Men & Women

Individual champion (Men)

SHARAR AHMED (Arch dept 4th sem)

INCHARA (CIVIL Dept 4<sup>TH</sup> SEM

- Champion ship in Men category: department of ME (44 POINT)
- Champion ship Women category: Department of CIVIL(54 POINT)