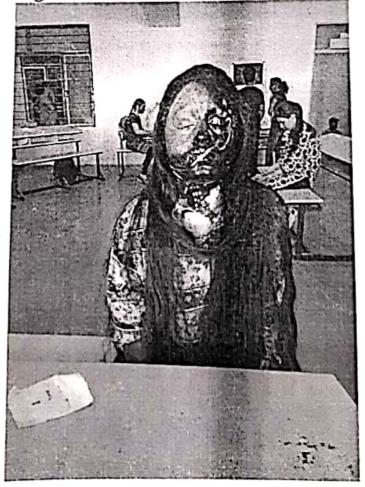

|



#### Children's Education Society ®

#### THE OXFORD COLLEGE OF ENGINEERING

Hosur Road, Bommanahalli, Bengaluru- 560 068 080-30219601/ 02, Fax: 080-25730551, 30219629

Website: www.theoxford.edu E-mail: engprincipal@thcoxford.edu

DEPARTMENT OF BIOTECHNOLOGY

(Approved by AICTE & Accredited by NAAC, New Delhi & Affiliated to VTU, Belgaum)

### OXFORDOTSAV 2K19

### Face Painting Competition

An inter-departmental "Face Painting" competition for the college fest OXFORDOTSAV 2K19 on Tuesday, the 5<sup>th</sup> March of 2019 by the Department of Biotechnology, TOCE.

The competition was based on the themes "Solar System" and "The Elements of Life".

Judgement was made based on the relevance of the theme, presentation and the

intricacy of the painting.







Among the winners, on the first position were team 1, Ms. Sneha and Ms. Sargam from the Dept. of ISE, TOCE who chose solar system; on the second position were

Second position SWAJANI & RANJANA, Dept. (CSE)

team 8, Ms. Swajani and Ms. Ranjana from the Deot. Of CSE, TOCE who chose elements of life.

Groups from all the departments participated in the competition and showed their creativity using the face as their canvas.

The event had thirteen teams in total. Each group had two participants. They used fabric, poster, water and organic colours to paint the faces.

Dr. Manju Devi, the Head of the Department, ECE, TOCE and Dr. Surekha, the Head of the Department, Chemistry, TOCE judged the competition.

Cultural Co-ordinator

Professor & Head
Department of Biolechnology
The Oxford Coll