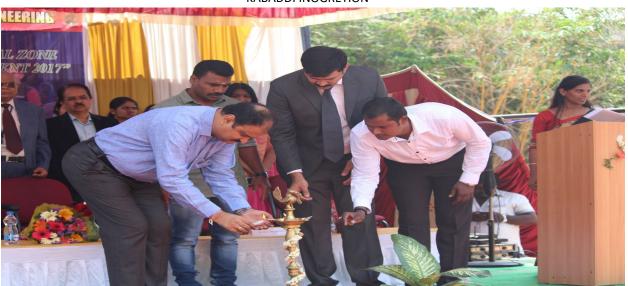

OUR COLLEGE ORGANIZING KABADDI AND HOCKEY TOURNAMENT (MEN)

### KABADDI INOGRETION

Annual sports meet Inaugural and Assembly

PRINCIPAL

Dr. RV Praveena Gowda

Principal

The Oxford College of Engineering

Sommanahalli, Hosur Road

Bengaluru-560 068