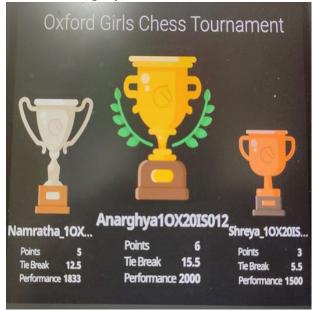

mpetitor with the highest aggregate points earned in all rounds. All competit ors play in each round unless there is an odd number of players. 2. A win is worth one point, a draw is a half point, and a loss is zero points. 3. When a player can't be paired during a round, they receive a bye worth one point. The best free, adless Chess server Free online chess server. Play chess in a clean interface. No registration, no ads, no plugin required. Play chess with the computer, friends or random opponents. Www.lichess.org

-> Lichess Website on System(Laptop/PC) best suites. (Can't be held on LiChess App).

### The results of events follow:

### Men category winners



- 1) SIDDHARTH (B ARCH) 10Q17AT059
- 2) SURYA PEKET (CSE) 10X19CS14
- 3) SANJAY R (ISE) 10X18IS066

### Women category winners



- 1) ANARGHYA M B (ISE) 10X20IS012
- 2) NAMRATHA S (CSE) 10X18CS047
- 3) SHREYA INDORIA (ISE) 10X20IS071

### **ONLINE CHESS COMPETITIONS PHOTOS**

**ONLINE CHESS COMPETITIONS PHOTOS** 





**Oxford Girls Chess Tournament** 



**Oxford Boys Chess Tournament** 

The response for the events was encouraging, on behalf physical education and sports department we thank sports co-ordinators, HOD's of all Department, Directors and principal for their support for the events.