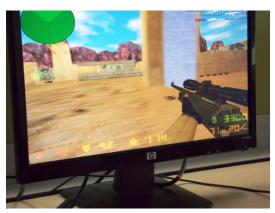

### **Kurukshetra - NFS Most Wanted & Counter Strike**

Both these events received an overwhelming response. Hardcore gamers battled for their position in the virtual world, showcasing their excessive gaming skills in playing computer games.

#### **Counter Strike**

There were a total of 30 teams from 20 colleges. It had 3 rounds + Last robin round.

The gaming events flourished under the technical and logistic guidance of Prof. Sunil RD and the active support of his student coordinators- Keerthi, Sreekanth, Manoj and Giridhar.