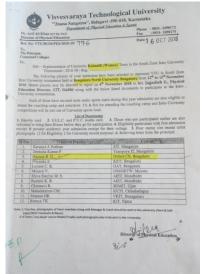

|
| 12    | Anupama         | ARCH   |  |
| 13    | Chethan         | MT     |  |
| 14    | Channapa Gowda  | ISE    |  |

#### **VTU INTER COLEGIATE & INTER UNIVERSITY REPRESENTED STUDENTS**

Our student **Akarsh of dept CIVIL** has represented VTU in all India inter university kho-kho (Men) team at Sri . Venkateshwara University Tirupathi (AP) from 24<sup>th</sup> to 28<sup>th</sup> October 2018 . Our student **Kowshik M N of dept ME** has represented VTU in all India inter university hockey (Men) team at Nagarjuna University (AP) from 10<sup>th</sup> to 14<sup>th</sup> November 2018.









Our student **Prajwal P P of dept MT** has represented VTU in all India inter university hockey (Men) team at Nagarjuna University (AP) from 10<sup>th</sup> to 14<sup>th</sup> November 2018







Our student **Nayana B U of dept EEE** has represented VTU in all India inter university kabaddi (Women) team at Bangalore north University Bangalore from 12<sup>th</sup> to 15<sup>th</sup> November 2018.

#### **VTU INTER COLEGIATE & STATE LEVEL TOURNAMENT WINNERS**

| SI no | Events         | Date                                            | Organizing college                         | Results               |
|-------|----------------|-------------------------------------------------|--------------------------------------------|-----------------------|
| 1     | Kho-kho        | 1 <sup>st</sup> and 2 <sup>nd</sup> march 2019  | CMRIT Bangalore                            | 2 <sup>nd</sup> place |
| 2     | Volley ball    | 8 <sup>tn</sup> &9 <sup>tn</sup> march 2019     | TOCE Bangalore