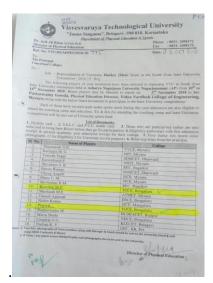

|  |
| 12    | Anupama         | ARCH   |  |
| 13    | Chethan         | MT     |  |
| 14    | Channapa Gowda  | ISE    |  |

#### **VTU INTER COLEGIATE & INTER UNIVERSITY REPRESENTED STUDENTS**

Our student **Akarsh of dept CIVIL** has represented VTU in all India inter university kho-kho (Men) team at Sri . Venkateshwara University Tirupathi (AP) from 24<sup>th</sup> to 28<sup>th</sup> October 2018 . Our student **Kowshik M N of dept ME** has represented VTU in all India inter university hockey (Men) team at Nagarjuna University (AP) from 10<sup>th</sup> to 14<sup>th</sup> November 2018.









Our student **Prajwal P P of dept MT** has represented VTU in all India inter university hockey (Men) team at Nagarjuna University (AP) from 10<sup>th</sup> to 14<sup>th</sup> November 2018







Our student **Nayana B U of dept EEE** has represented VTU in all India inter university kabaddi (Women) team at Bangalore north University Bangalore from 12<sup>th</sup> to 15<sup>th</sup> November 2018.

#### **VTU INTER COLEGIATE & STATE LEVEL TOURNAMENT WINNERS**

| SI no | Events         | Date                                            | Organizing college                         | Results               |
|-------|----------------|-------------------------------------------------|--------------------------------------------|-----------------------|
| 1     | Kho-kho        | 1 <sup>st</sup> and 2 <sup>nd</sup> march 2019  | CMRIT Bangalore                            | 2 <sup>nd</sup> place |
| 2     | Volley ball    | 8 <sup>tn</sup> &9 <sup>tn</sup> march 2019     | TOCE Banga