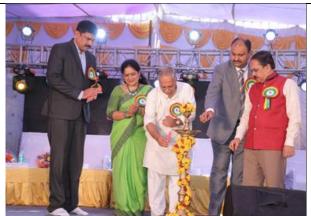

Oxy-Tech 2016 started with the ceremonious inaugural function with the lighting of the holy lamp and the invocation song by Surya Ram Kumar. It was blessed with the presence of Sri SNVL Narasimha Raju, Executive Director, Children's Education Society, The Oxford Group of Institutions, Dr Rajashekaraiah, chief Mentor, TOCE, Bangalore. Advisory Council member, Dr Karibasappa, Principal TOCE, and our beloved Dr. Shashidhara, HOD-MCA, TOCE. The Chief Guest for the occasion was Mr. Sudindra Koushik. He has an extensive experience of 20 years+ in various fields and has worked in several countries. He has many patents to his credit and has won Innovation Council Award from Karnataka State Innovation Council among various others. The guest of honor, Mr. Punyasloka Arya., is the Senior Research Engineer in Computer Infrastructure Group (Center for Development of Telematics, Bangalore), Bangalore. He has a vast experience of 11 years+ in various IT technologies. Anchoring for the program was successfully being done by Prof. Stuti Agarwal.

Dignitaries on Dias

Lamp Lighting by Dignitaries

**Chairman Felicitating the Dignitaries** 