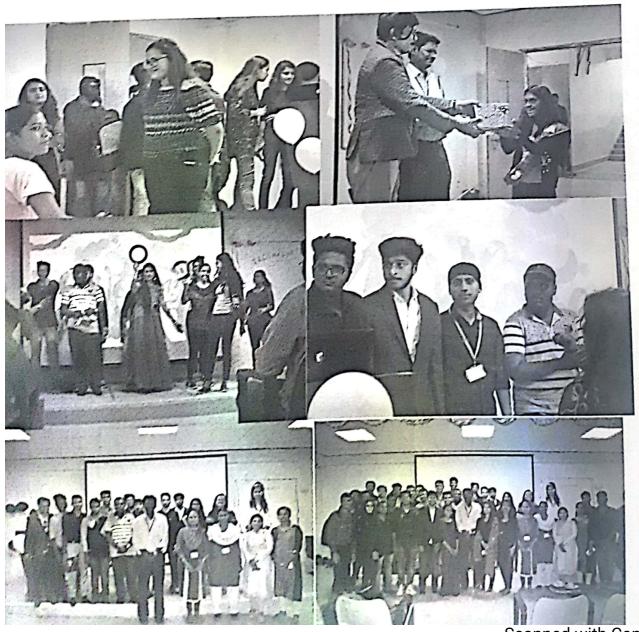

#### Report on IMPULSE'18

IMPULSE 2K18 was organized by The Oxford College of Engineering, Bangalore on the 22<sup>nd</sup> and 23<sup>rd</sup> March 2018. Previously, Impulse was an Annual TechFest being organized by CSE Department. With all the Departments coming together, Impulse'18 became the Technical Fest of The Oxford College of Engineering.

Impulse'18 had over 20 events with each Department organizing 2 events of their domain or choice. While the Design, Decoration, Coordination was taken care by Dept of CSE, Stage and Printing shared by CSE and ECE, Tshirt by AUE and CSE and Registration was taken care by the Department of Mathematics.

Impulse'18 saw great participation with more than 1100 Participants from 25 different colleges and 20% of these Registrations by students from outer Colleges like RVCE, DSCE, NHCE, DSIT, PESIT, iCAT College, TOCS, Vijaya College and many more.