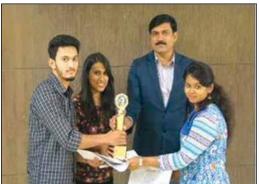

In a display of ethnic dresses the students came one after another on to the stage and explained briefly about the dress they were wearing in the Fashion show. Best ethnic women dress, Best ethnic male dress were also judged by Dr.R V Praveena Gowda and all HOD of Various Department and given away Trophy during the function. The main message of the celebration was to respect the tradition and recognize the culture of our Country.

**Fashion show Activity** 

PRINCIPAL

Dr. RV Praveena Gowda

Principal

The Oxford College of Engineering

Bommanahalli, Hosur Road

Bengaluru-560 068