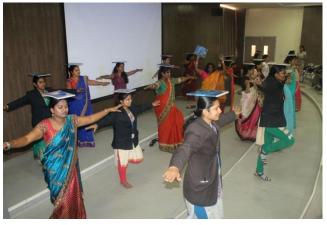

> Prize winner Mrs. Vinutha Y.E and Mrs. Bhuvaneswari (EEE Department)

MINUTE TO WIN IT

```
1<sup>st</sup> prize winner paromitha (MBA dept)
2<sup>nd</sup> prize winner suganya
3<sup>rd</sup> prize winner sundhari ( EEEdept)
COOKING WITHOUT FIRE:
1<sup>st</sup> prize winner Mrs.Devi Vigneswari and Mrs.Nalina Kumari (EEE Department)
2<sup>nd</sup> prize winner Gousia (CSE dept)
3<sup>rd</sup> prize winner Mrs. Vinutha Y.E and Mrs. Bhuvaneswari
MUSICAL CHAIR
1<sup>st</sup> prize winner Mrs Nalina Kumari (EEE Department)
2<sup>nd</sup> prize winner Mrs. Varsha
3<sup>rd</sup> prize winner Mrs. Paromitha (MBA)
CUP AND BALL
1st prize Mrs. Punya (MCA dept)
FASHION SHOW
1<sup>st</sup> prize Mrs. Vinutha (EEE dept)
2<sup>nd</sup> prize Mrs. Sumitha (EEE dept)
3<sup>rd</sup> prize Mrs. Jessy
```















### Hosur Road, Bommanahalli, Bengaluru-560 068

Website: www.theoxford.edu Email: enghodise@theoxford.edu

(Approved by AICTE, New Delhi, Accredited by NBA, NAAC, New Delhi & Affiliated to VTU, Belgaum)

#### Ayudha Pooja Celebration

Ayudha Pooja is the day we honor and express gratitude for all the instruments that add meaning to our life. It takes in to consideration the devices such as computers, Electronic Circuits, Electronic Circuits Drivers and Busses.

Our College celebrated Ayudha Pooja on 29th September 2017department. On this special day, all the Laboratories and Office were beautified with plantain trees, mango leaves and glazing papers ,Rangoli followed by a pooja in the presence of Principal, HOD and Faculties. The following activity is done

- 1) Devotional P