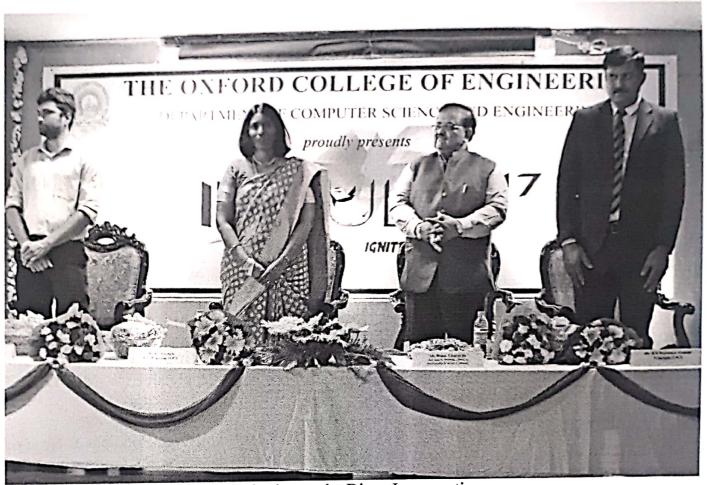

The event started with paying our homage to our beloved founder chairman through a video that contained his endeavors. Then the legacy of IMPULSE Video was played, which dates back to 2013 when the students of the Computer Science Department of The Oxford college of Engineering, came up with an idea to host an inter-collegiate Technical Carnival in our home campus with sole motivation from our dynamic leader Shri S. N. V. L. Narasimha Raju Garu. Then Video on brief introduction to events of IMPULSE'17 was played. The event started with welcoming our beloved chairman and all the dignitaries on the dias. The chief guest Mr. Malay Chatterjee, Chairman & MD of Kudremukh Iron Ore Company Ltd, applauded the IMPULSE'17 team for their enthusiasm and team work.

The objective for IMPULSE'17 was brought out by Dr. R J Anandhi, Vice Principal & Head of CSE. She expressed her gratitude for the management and well-wishers, who are the stimuli for successful events like IMPULSE'17.

Dr. Praveena Gowda, Principal, TOCE, expressed their wishes to the participants for success and conveyed their appreciation for team IMPULSE and Department of CSE for organizing the events systematically with innovative ideas.