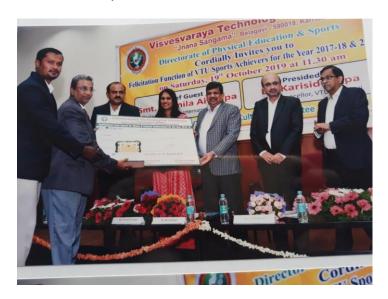

-2020**

| SI no | Name            | Dept   |
|-------|-----------------|--------|
| 1     | Mahesh G        | Sports |
| 2     | Shruthi BT      | Sports |
| 3     | Shoba T         | CSE    |
| 4     | Divakar         | BT     |
| 5     | Dr.M kathiravan | MBA    |
| 6     | Deepa           | EEE    |
| 7     | Ashok           | MCA    |
| 8     | Abishek         | CIVIL  |
| 9     | Veeresh         | ECE    |
| 10    | Abijith         | ME     |
| 11    | Deepak          | AUTO   |
| 12    | Anupama         | ARCH   |
| 13    | Chethan         | MT     |
| 14    | Channapa Gowda  | ISE    |



Brunda

Our student Brunda of dept civil has represented VTU single zone
 Athletic competition (Women) walk race held at GNDCE BIDAR from 18<sup>th</sup>
 Sept 2019 secured 3<sup>rd</sup> place.



• The oxford college of engineering has won the institute cash award for sports and cultural achievement from VTU for the year 2019-20



 Our college chess women's team represented VTU inter zone competition to be held at SJMIT Chithradurga from 20<sup>th</sup> -22<sup>nd</sup> August2019

# OUR COLLEGE SPORTS TEAMS PARTICIPETED AND SEQURD MEDALS FOR THE VTU GEAM'S

• KHO- KHO TEAM (MEN)



• KHO- KHO TEAM (WOMEN)



• VOLLEY BALL TEAM (MEN)



• VOLLEY BALL TEAM (WOMEN)



• CRICKET TEAM (MEN)



• KABADDI TEAM (WOMEN )



# • ATHLETIC (MEN & WOMEN ) TEAM 2020



# • HOCKEY TEAM (MEN)



# • FOOT BALL (MEN)





KABADDI (MEN) Team

PRINCIPAL
PRINCIPAL
The Oxford College of Engineering
Bermanahalli, Hosur Road
Bengaluru-560 068.

# Children's Education Society ® THE OXFORD COLLEGE OF EN