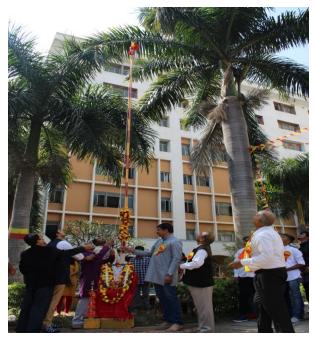

### Kannada Rajyotsava Report

Kannada Rajyotsava is an auspicious occasion to remember our honorable and historical personalities of Karnataka and also to get connected to our roots and culture. By the divine blessings of our Founder Chairman Shri. S Narasa Raju Garu and with support and encouragement of Chairman, The Oxford College of Institutions, Shri. SNVL Narasimha Raju Garu, the OXFORD family was immensely happy and honoured to celebrate Kannada Rajyotsava. This mega event had activities like hoisting Karnataka flag with the "Naada Geethe" (State Anthem) after which Dr. R.V Praveen Gowda gave passionate speech and inspired the gathering and also encouraged the students to work towards building a brighter nation. Cultural activities like dancing, singing, etc. were performed by the students from all the departments.

Students actively participated in the event and the crowd cheered with lot of zeal and enthusiasm. DolluKunitha was performed in the afternoon with music and where the attractive attire of the troop and their high spirits filled the air with fun and frolic.

Flag Hoisting by Dignitaries

Team behind this successful event "Kannada Rajyotsava"

Dr. RV Praveena Gowda
Principal
Findipal
Findipa