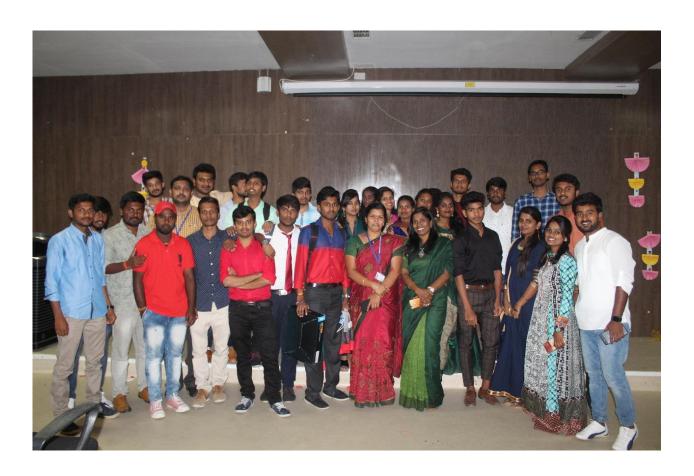

### **Ethnic Day Report**

Ethnic day in the campus was decorated in a traditional way. The energy levels were quite high as the campus was bursting with enthusiasm and passion. Ethnic Day celebrated in Oxford Engineering College on 19<sup>th</sup> May 2017 in fort of Old Building Engineering Block.

The faculty and students joined hands to celebrate and showcase our regional culture and tradition to everyone present on campus by celebrating ETHNIC DAY.

Girls were dressed in Ghagharas, Lehngas and traditional Sarees and the boys wore lungis, dhothis and even be jewelled turbans, like those worn by kings in ancient times.

In a display of ethnic dresses the students came one after another on to the stage and explained briefly about the dress they were wearing in the Fashion show. Best ethnic women dress, Best ethnic male dress were also judged by Dr.R V Praveena Gowda and all HOD of Various Department and given away Trophy during the function. The main message of the celebration was to respect the tradition and recognize the culture of our Country.

**Fashion show Activity** 

PRINCIPAL

Dr. RV Praveena Gowda

Principal

The Oxford College of Engineering

Bommanahalli, Hosur Road

Bengaluru-560 068