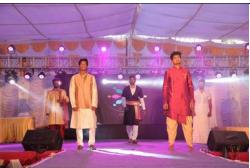

### **Ethnic Day Report**

Ethnic day in the campus was decorated in a traditional way. The energy levels were quite high as the campus was bursting with enthusiasm and passion. Ethnic Day celebrated in Oxford Engineering College on 19<sup>th</sup> May 2017 in fort of Old Building Engineering Block.

The faculty and students joined hands to celebrate and showcase our regional culture and tradition to everyone present on campus by celebrating ETHNIC DAY.

Girls were dressed in Ghagharas, Lehngas and traditional Sarees and the boys wore lungis, dhothis and even be jewelled turbans, like those worn by kings in ancient times.

In a display of ethnic dresses the students came one after another on to the stage and explained briefly about the dress they were wearing in the Fashion show. Best ethnic women dress, Best ethnic male dress were also judged by Dr.R V Praveena Gowda and all HOD of Various Department and given away Trophy during the function. The main message of the celebration was to respect the tradition and recognize the culture of our Country.

**Fashion show Activity** 

PRINCIPAL

Dr. RV Praveena Gowda

Principal

The Oxford College of Engineering

Bommanahalli, Hosur Road

Bengaluru-560 068