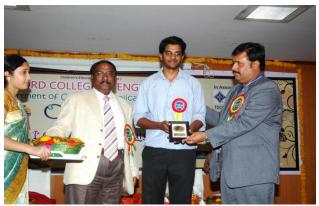

Oxy-Tech 2016 started with the ceremonious inaugural function with the lighting of the holy lamp and the invocation song by Surya Ram Kumar. It was blessed with the presence of Sri SNVL Narasimha Raju, Executive Director, Children's Education Society, The Oxford Group of Institutions, Dr Rajashekaraiah, chief Mentor, TOCE, Bangalore. Advisory Council member, Dr Karibasappa, Principal TOCE, and our beloved Dr. Shashidhara, HOD-MCA, TOCE. The Chief Guest for the occasion was Mr. Sudindra Koushik. He has an extensive experience of 20 years+ in various fields and has worked in several countries. He has many patents to his credit and has won Innovation Council Award from Karnataka State Innovation Council among various others. The guest of honor, Mr. Punyasloka Arya., is the Senior Research Engineer in Computer Infrastructure Group (Center for Development of Telematics, Bangalore), Bangalore. He has a vast experience of 11 years+ in various IT technologies. Anchoring for the program was successfully being done by Prof. Stuti Agarwal.

Dignitaries on Dias

Lamp Lighting by Dignitaries

**Chairman Felicitating the Dignitaries** 