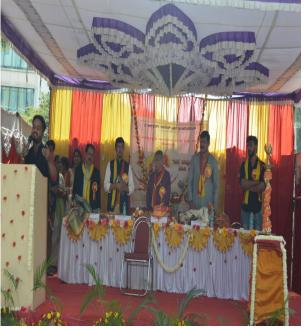

### Kannada Rajyotsava Report

Kannada Rajyotsava is an auspicious occasion to remember our honorable and historical personalities of Karnataka and also to get connected to our roots and culture. By the divine blessings of our Founder Chairman Shri. S Narasa Raju Garu and with support and encouragement of Chairman, The Oxford College of Institutions, Shri. SNVL Narasimha Raju Garu, the OXFORD family was immensely happy and honoured to celebrate Kannada Rajyotsava. This mega event had activities like hoisting Karnataka flag with the "Naada Geethe" (State Anthem) after which Dr. R.V Praveen Gowda gave passionate speech and inspired the gathering and also encouraged the students to work towards building a brighter nation. Cultural activities like dancing, singing, etc. were performed by the students from all the departments.

Students actively participated in the event and the crowd cheered with lot of zeal and enthusiasm. DolluKunitha was performed in the afternoon with music and where the attractive attire of the troop and their high spirits filled the air with fun and frolic.

Flag Hoisting by Dignitaries

Team behind this successful event "Kannada Rajyotsava"

Dr. RV Praveena Gowda
Principal
Findipal
Findipa