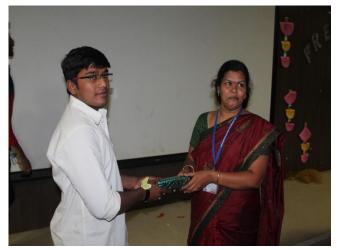

The purpose of the Fresher's Party was to make every new student feel connected as an

integral part of the TOCE family and be ready to take on the challenges of the year ahead. It

was an occasion of joy. Fresher's party is all about creating everlasting relationships with each

other. The event is an indication of union among the students. Joy and happiness could be seen

among students of each and every course at the college. Every year during the beginning of

Academic year in August/September month this Event is organized department wise.

The function started with a group song and then the all first year students were given a floral

welcome by the students. HOD has given a Motivational speech along with brief overview of

department and its activity followed by various activity like showcasing the talent of Volunteer

first year students ,Some game events organized to encourage first year student and snacks

distribution at the end of the Event

Dr. RV Praveena Gowda

Principal
The Oxford College of Engineering
Sommanhalli, Hosur Road
Bengaluru-560 068