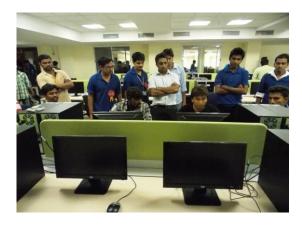

### **Kurukshetra - NFS Most Wanted & Counter Strike**

Both these events received an overwhelming response. Hardcore gamers battled for their position in the virtual world, showcasing their excessive gaming skills in playing computer games.

#### **NFS Most Wanted**

There were a total of 50 participants from 25 colleges. There were 3 rounds for this virtual gaming event.

#### **Counter Strike**

There were a total of 30 teams from 20 colleges. It had 3 rounds + Last robin round.

The gaming events flourished under the technical and logistic guidance of Prof. Sunil RD and the active support of his student coordinators- Keerthi, Sreekanth, Manoj and Giridhar.