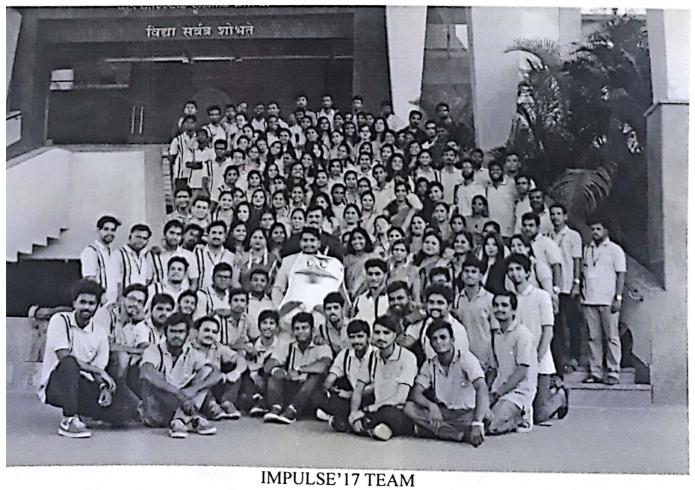

## Report on IMPULSE '17

The Department of Computer Science and Engineering, The Oxford College of Engineering witnessed a very special occasion on 5<sup>th</sup> & 6<sup>th</sup> April 2017 at the state level technical fest, IMPULSE'17 Inauguration. IMPULSE'17 hosted many number of events to cover a number of dimensions of creative technology such as Web Designing, Coding, IT Quiz, Gaming, Debate, Entertainment Quiz, Movie Making, Photography, Star of Impulse, Tech-Ads, Treasure Hunt and Kanna-Dinga.

The judges for the events were notable people from the IT industry, members from FSMK (Free Software Movement of Karnataka) and Alumni members of the department, judged the events.

Around 500 students from various colleges participated in various events which made Impulse'17 a grand success.

Dignitaries on the Dias - Inauguration

Lighting of Lamn in inquarretion

Scanned with CamScanner

Dignitaries on the Dias - Valedictory

Impulse Core Team

Scanned with CamScanner