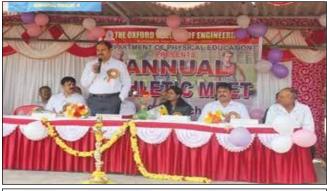

### Athletic meet 2017

Dr. R praveena gowda , principal and all department HODs chaired the Meet, and made the event more colorful with active participation of department heads, teaching and non teaching staff.

### Staff events

Athletic meet individual champions Men & Women

Individual champion (Men)

SHARAR AHMED (Arch dept 4th sem)

INCHARA (CIVIL Dept 4<sup>TH</sup> SEM

- Champion ship in Men category: department of ME (44 POINT)
- Champion ship Women category: Department of CIVIL(54 POINT)

### Overall champion ship 2017-18 Department of CSE (82POINT)