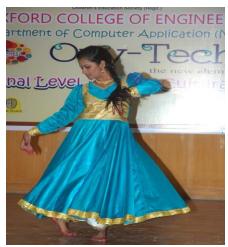

### **REPORT, OXYTECH-2K16**

The Department of MCA, The Oxford College of Engineering, Bommanahalli, organized a **2-Day, National Students Convention & Techno-Cultural Fest - "Oxy-Tech 2K16"** on the 17<sup>th</sup> and 18<sup>th</sup> of March 2016. It was a combination of education and fun. It was envisioned as a platform to take students from the novice level to that of an exceptional initiative and to revitalize their identity, develop new perspectives and mild their character through discipline and passionate vision. It was an opportunity for the students to learn leading-edge technologies, and also exhibit their extreme talent in the field of IT in front of a vast audience.

There were a total of 11 events conducted, which included – IT Quiz, Photographer, "Treasure Hunt, App Challenge, Coding, IT Manager, Gully Cricket, Web Weaver, ABCD, Gaming, Ice Breaker.

Oxy-Tech 2016 served as a nurturing ground for many new talents and ideas. It is the constant effort of the MCA Department to grow and further develop this trend in the years to come.