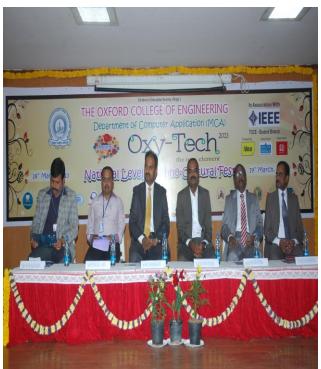

### **REPORT, OXYTECH-2K16**

The Department of MCA, The Oxford College of Engineering, Bommanahalli, organized a **2-Day, National Students Convention & Techno-Cultural Fest - "Oxy-Tech 2K16"** on the 17<sup>th</sup> and 18<sup>th</sup> of March 2016. It was a combination of education and fun. It was envisioned as a platform to take students from the novice level to that of an exceptional initiative and to revitalize their identity, develop new perspectives and mild their character through discipline and passionate vision. It was an opportunity for the students to learn leading-edge technologies, and also exhibit their extreme talent in the field of IT in front of a vast audience.

Oxy-Tech 2016 started with the ceremonious inaugural function with the lighting of the holy lamp and the invocation song by Surya Ram Kumar. It was blessed with the presence of Sri SNVL Narasimha Raju, Executive Director, Children's Education Society, The Oxford Group of Institutions, Dr Rajashekaraiah, chief Mentor, TOCE, Bangalore. Advisory Council member, Dr Karibasappa, Principal TOCE, and our beloved Dr. Shashidhara, HOD-MCA, TOCE. The Chief Guest for the occasion was Mr. Sudindra Koushik. He has an extensive experience of 20 years+ in various fields and has worked in several countries. He has many patents to his credit and has won Innovation Council Award from Karnataka State Innovation Council among various others. The guest of honor, Mr. Punyasloka Arya., is the Senior Research Engineer in Computer Infrastructure Group (Center for Development of Telematics, Bangalore), Bangalore. He has a vast experience of 11 years+ in various IT technologies. Anchoring for the program was successfully being done by Prof. Stuti Agarwal.

Dignitaries on Dias

Lamp Lighting by Dignitaries

**Chairman Felicitating the Dignitaries** 