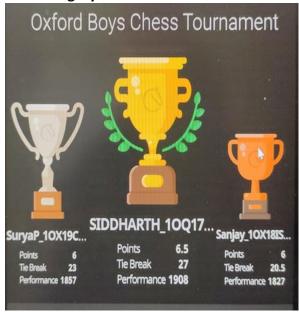

that each competitor plays opponents with a similar running score, but not the same opponent more than once. The ewinner is the competitor with the highest aggregate points earned in all rounds. All competit ors play in each round unless there is an odd number of players. 2. A win is worth one point, a draw is a half point, and a loss is zero points. 3. When a player can't be paired during a round, they receive a bye worth one point. The best free, adless Chess server Free online chess server. Play chess in a clean interface. No registration, no ads, no plugin required. Play chess with the computer, friends or random opponents. Www.lichess.org

-> Lichess Website on System(Laptop/PC) best suites. (Can't be held on LiChess App).

### The results of events follow:

### Men category winners



- 1) SIDDHARTH (B ARCH) 10Q17AT059
- 2) SURYA PEKET (CSE) 10X19CS14
- 3) SANJAY R (ISE) 10X18IS066

### Women category winners



- 1) ANARGHYA M B (ISE) 10X20IS012
- 2) NAMRATHA S (CSE) 10X18CS047
- 3) SHREYA INDORIA (ISE) 10X20IS071

### **ONLINE CHESS COMPETITIONS PHOTOS**

**ONLINE CHESS COMPETITIONS PHOTOS** 





**Oxford Girls Chess Tournament** 



**Oxford Boys Chess Tournament** 

The response for the events was encouraging, on behalf physical education and sports department we thank sports co-ordinators, HOD's of all Department, Directors and principal for their support for the events.