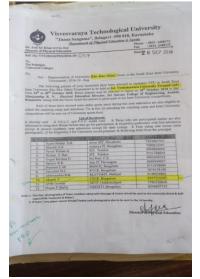

|  |
| 12    | Anupama         | ARCH   |  |
| 13    | Chethan         | MT     |  |
| 14    | Channapa Gowda  | ISE    |  |

#### **VTU INTER COLEGIATE & INTER UNIVERSITY REPRESENTED STUDENTS**

Our student **Akarsh of dept CIVIL** has represented VTU in all India inter university kho-kho (Men) team at Sri . Venkateshwara University Tirupathi (AP) from 24<sup>th</sup> to 28<sup>th</sup> October 2018 . Our student **Kowshik M N of dept ME** has represented VTU in all India inter university hockey (Men) team at Nagarjuna University (AP) from 10<sup>th</sup> to 14<sup>th</sup> November 2018.









Our student **Prajwal P P of dept MT** has represented VTU in all India inter university hockey (Men) team at Nagarjuna University (AP) from 10<sup>th</sup> to 14<sup>th</sup> November 2018







Our student **Nayana B U of dept EEE** has represented VTU in all India inter university kabaddi (Women) team at Bangalore north University Bangalore from 12<sup>th</sup> to 15<sup>th</sup> November 2018.

#### **VTU INTER COLEGIATE & STATE LEVEL TOURNAMENT WINNERS**

| SI no | Events         | Date                                            | Organizing college                         | Results               |
|-------|----------------|-------------------------------------------------|--------------------------------------------|-----------------------|
| 1     | Kho-kho        | 1 <sup>st</sup> and 2 <sup>nd</sup> march 2019  | CMRIT Bangalore                            | 2 <sup>nd</sup> place |
| 2     | Volley ball    | 8 <sup>tn</sup> &9 <sup>tn</sup> march 2019     | TOCE Bangalo