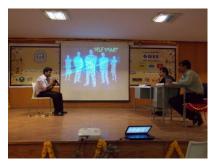

#### Ice Breaker

Ice Breaker was an event in which participants were asked to give an introduction about their college in a funny and attractive manner. It was a fun-filled event for the audience as each college came on stage and introduced themselves in a very innovative and interesting manner.

A total of 15 teams participated in the event and they were judged by Ms. Smitha Gangadhavaiah, Team Leader, Shell technologies and Ms. Deepti Mohan, Model/ Actress.

The 1<sup>st</sup>, 2<sup>nd</sup> and 3<sup>rd</sup> winners were BIT Bangalore, RVCE College and Mechanical Dept., TOCE respectively.