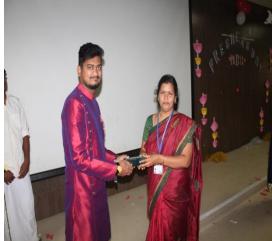

The purpose of the Fresher's Party was to make every new student feel connected as an

integral part of the TOCE family and be ready to take on the challenges of the year ahead. It

was an occasion of joy. Fresher's party is all about creating everlasting relationships with each

other. The event is an indication of union among the students. Joy and happiness could be seen

among students of each and every course at the college. Every year during the beginning of

Academic year in August/September month this Event is organized department wise.

The function started with a group song and then the all first year students were given a floral

welcome by the students. HOD has given a Motivational speech along with brief overview of

department and its activity followed by various activity like showcasing the talent of Volunteer

first year students ,Some game events organized to encourage first year student and snacks

distribution at the end of the Event

Dr. RV Praveena Gowda

Principal
The Oxford College of Engineering
Sommanhalli, Hosur Road
Bengaluru-560 068