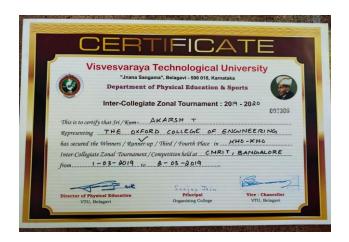

- Our college kabaddi (M)team participated at VTUinter ZONE tournament held at YENAPOYA Mangalore and secured III place
- Our college kabaddi team participated at inter colligate sai leo trophy tournament held at shidi sai engg college blore secured 1<sup>st</sup> place
- Our college kabaddi team participated at inter colligate INFINI kabaddi tournament held at pes university blore secured 2<sup>nd</sup> place
- Our college hockey team participated at inter colligate Dr.noel rescuina memorial hockey tournament held at St. John medical clg blore secured 3<sup>rd</sup> place