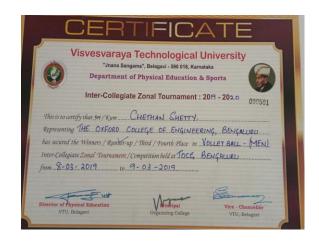

INTER DEPARTMENT SPORTS 2017

| SI no | EVENTS        | M\W   | WINNERS | RUNNERS |
|-------|---------------|-------|---------|---------|
| 1     | VOLLEY BALL   | MEN   | ME      | CIVIL   |
| 2     | VOLLEY BALL   | WOMEN | B ARCH  | ISE     |
| 3     | CHESS         | MEN   | ECE     | ME      |
| 4     | CHESS         | WOMEN | BT      | B ARCH  |
| 5     | THROW BALL    | WOMEN | CIVIL   | EEE     |
| 6     | FOOT BALL     | MEN   | ECE     | ME      |
| 7     | KABBADI       | MEN   | CTM     | AUTO    |
| 8     | KABADDI       | WOMEN | CSE     | CIVIL   |
| 9     | CAROOM        | MEN   | CSE     | B ARCH  |
| 10    | CAROOM        | WOMEN | CSE     | ISE     |
| 11    | KHO- KHO      | MEN   | CIVIL   | EEE     |
| 12    | KHO-KHO       | WOMEN | EEE     | CIVIL   |
| 13    | TABBLE TENNIS | MEN   | CSE     | ISE     |
| 14    | TABBLE TENNIS | WOMEN | CSE     | BT      |