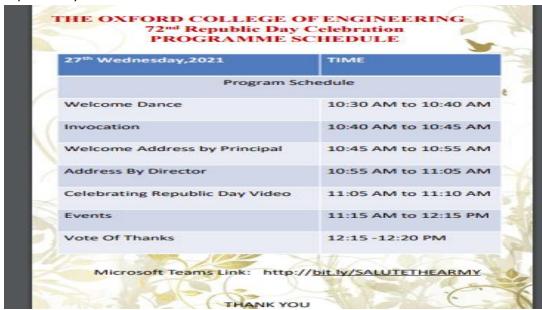

|            | Shivani H               | III sem    | solo song     |
|      |            | Prerana R and Yamini P  | III sem    | Group Dance   |
| 3    | MT         | Deshna Mohanty          | 7th sem    | speech        |
| 4    | Arch       | Safiyyah Sajjad Khan    | 1st year   | Speech        |
| 8    | CS         | Merlin Mary and Sneha S |            | Group Dance   |
| 9    |            | Ajith J                 | 5th sem A  | Speech        |
| 10   | EC         | Asiya Muskan            | 7th sem A  | Solo dance    |
| 11   | -          | Archana                 | 5th sem A  | Song          |
| 13   | MBA        | Manasa                  | 3rd sem    | WELCOME DANCE |

Celebrated on 26<sup>th</sup> January' 2021 – Flag Hoisting, TOCE – New Building



### Republic Day schedule







Republic day Welcome Dance – Ms. Manasa – MBA

Republic Day Address by Director





Group Dance



Solo singing



SOLO DANCE





PRINCIPAL
PRINCIPAL
The Oxford College of Engineering
Bommanahalli, Hosur Road
Bengaluru-560 068.

# Children's Education Society ® THE OXFORD COLLEGE OF ENGINEERING

Hosur Road, Bommanahalli, Bengaluru-560 068

Website: www.theoxford.edu Email: enghodise@theoxford.edu

(Approved by AICTE, New Delhi, Accredited by NBA, NAAC, New Delhi & Affiliated to VTU, Belgaum)

### **Independence Day Celebration**

It was a red letter day in the history of India when the country got her freedom on August 15, 1947. It took hundreds of years for us to break shackles of slavery. People of the country celebrate this festival every year with great pomp and show. The main