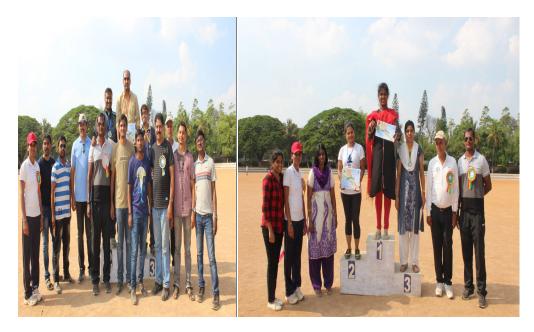

### Staff events

Athletic meet individual champions Men & Women

Individual champion (Men)

SHARAR AHMED (Arch dept 4th sem)

INCHARA (CIVIL Dept 4<sup>TH</sup> SEM

- Champion ship in Men category: department of ME (44 POINT)
- Champion ship Women category: Department of CIVIL(54 POINT)

### Overall champion ship 2017-18 Department of CSE (82POINT)